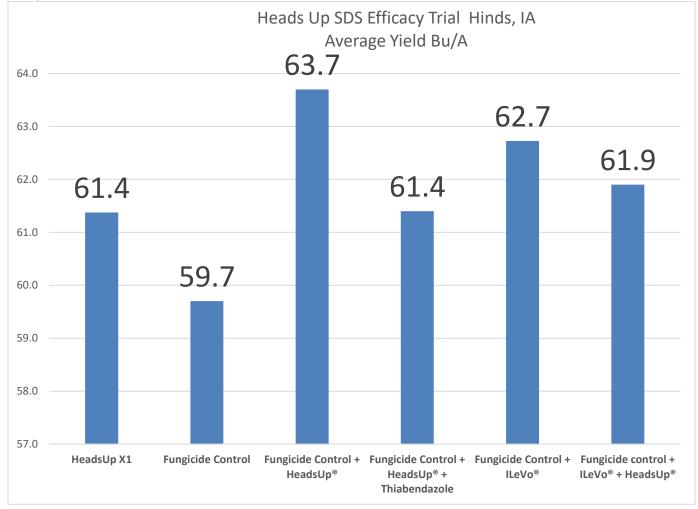

Г

3002 Millar Ave. Saskatoon SK, Canada S7K 5X9 P:1.866.368.9306 F: 306.933.9527 www.sar-headsup.com Email: headsup@sar-headsup.com

|             | HINDS                                    |
|-------------|------------------------------------------|
| Trial       |                                          |
| Location    | Hinds Farm, Ames, Iowa                   |
| Soybean     | Supplied by the                          |
| cultivar    | company                                  |
|             | 10ft x 17.5ft (Four rows                 |
| Plot size   | wide at 30 inch)                         |
| SDS History | Yes                                      |
| Planting    |                                          |
| date        | 2016-05-06                               |
| Seed rate   | 125000 seeds/acre                        |
|             |                                          |
| Tillage     | Yes                                      |
| Previous    |                                          |
|             | Corn                                     |
| crop        |                                          |
|             | Yes (2.5 gm infested                     |
| Inoculation | sorghum/linear foot at                   |
| moculation  | planting)                                |
|             | Post emergence - 6/8/16                  |
|             | Weathermaxx 42<br>oz/Acre and on 6/21/16 |
| Weed        | Weathermaxx 20 oz +                      |
| control     | Cobra 10 oz                              |
|             | Drip irrigation - on                     |
|             | 6/29/16 and 7/26/16;                     |
| Irrigation  | 0.8 inch each time                       |
| Harvest     |                                          |
| date        | 2016-09-28                               |