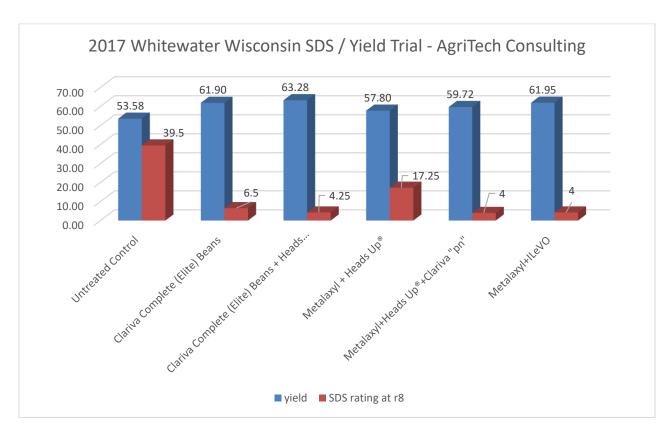

3002 Millar Ave.

Saskatoon SK, Canada S7K 5X9 P:1.866.368.9306 F: 306.933.9527

www.sar-headsup.com

Email: headsup@sar-headsup.com

## 2017 Soybean Seed Treatment SDS and Yield Trial – Whitewater Wisconsin



Study conducted by: Agri-Tech Consulting Dr. Tim Maloney 1-920-568-8500

RCB 1 factor study Previous Crop: Corn Row Spacing: 15" Fusarium Inoculated

ILeVO is trademark of Bayer.

Clariva Complete (Elite) Beans and Clariva "pn" is trademark of Syngenta Group Company Heads Up® is trademark of Heads Up Plant Protectants Inc.



3002 Millar Ave. Saskatoon SK, Canada S7K 5X9 P:1.866.368.9306 F: 306.933.9527

www.sar-headsup.com

Email: headsup@sar-headsup.com

Clariva Complete® (Elite) Beans and Clariva® "pn" trademark of Syngenta Group Company Ilevo® trademark of Bayer Intellectual Property GmbH Heads Up® trademark of Heads Up Plant Protectants Inc

All product and company names are trademarks of their respective holders. Use of them does not imply an affiliation with or endorsement by them