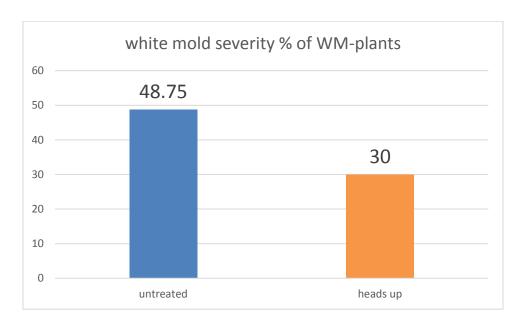

White Mold Severity (Degree to which plants which had white mold were affected on average)