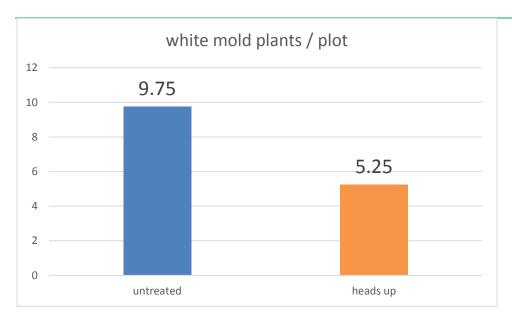

## Results:

Overall Incidence of Disease

3002 Millar Ave.

Saskatoon SK, Canada S7K 5X9 P:1.866.368.9306 F: 306.933.9527

www.sar-headsup.com

Email: headsup@sar-headsup.com

Number of plants with symptoms of white mold / plot