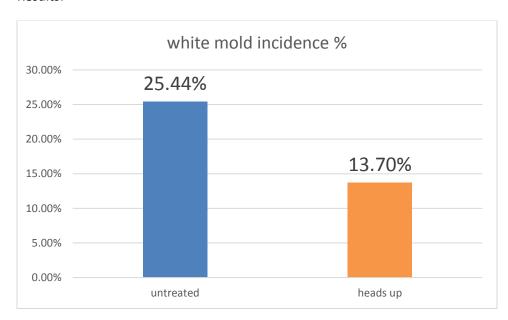

## Results:

Overall Incidence of Disease

3002 Millar Ave.

Saskatoon SK, Canada S7K 5X9 P:1.866.368.9306 F: 306.933.9527

www.sar-headsup.com

Email: headsup@sar-headsup.com

Number of plants with symptoms of white mold / plot