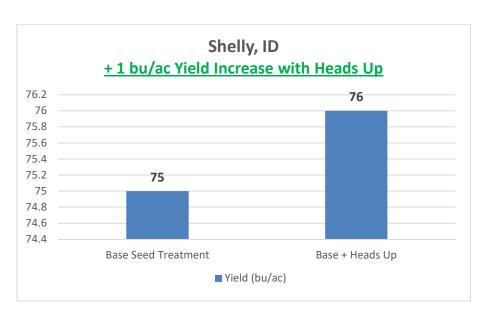

## **STUDY DETAILS**

**Location**: Shelly, ID **Elevation**: 4,650

Current Crop: Spring Wheat, UI

Stone, SWS

**Previous Crop**: Potatoes **Plot Size**: 5' x 20', 4 reps,

**Planting**: 4/1/2019

Soil Disease: Number of

nematodes per 500 cc of soil; 40 M. Chitwoodi and 20 Pratylenchus

Data adapted from The McGregor Company 2019 Research Compendium