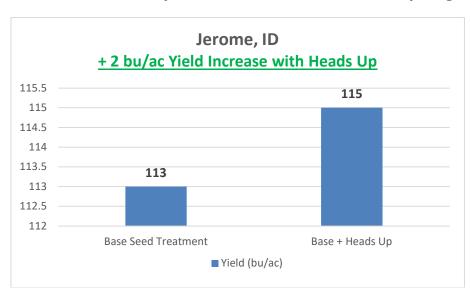

## Location: Jerome, ID Elevation: 3,672

Current Crop: Spring Wheat, UI

Stone

Previous Crop: Field Corn
Plot Size: 5' x 34', 4 reps
Planting: 6/17/2019 – Late
Irrigation: Solid Set Sprinkler
Soil Disease: Number of

nematodes per 500 cc soil; 1980 Pratylenchus and 20

Helicotylenchus